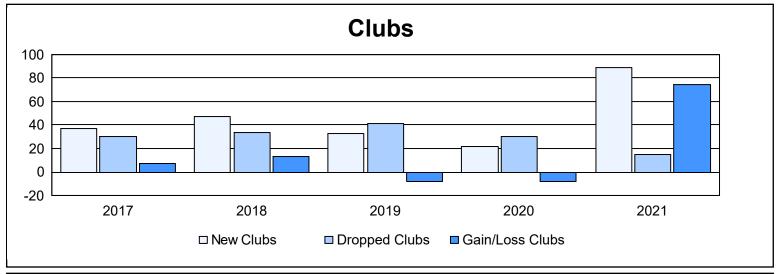

| Year      | New<br>Clubs | Dropped<br>Clubs | Gain/<br>Loss<br>Clubs | New<br>Members | Charter<br>Members | Reinstate<br>Members | Transfer<br>Members | Total<br>Member<br>Added | Total<br>Members<br>Dropped | Gain/<br>Loss<br>Members |
|-----------|--------------|------------------|------------------------|----------------|--------------------|----------------------|---------------------|--------------------------|-----------------------------|--------------------------|
| 2016-2017 | 37           | 30               | 7                      | 3,989          | 1,098              | 173                  | 161                 | 5,421                    | 2,288                       | 3,133                    |
| 2017-2018 | 47           | 34               | 13                     | 2,696          | 1,115              | 241                  | 26                  | 4,078                    | 3,968                       | 110                      |
| 2018-2019 | 33           | 41               | -8                     | 1,853          | 1,253              | 172                  | 421                 | 3,699                    | 4,070                       | -371                     |
| 2019-2020 | 22           | 30               | -8                     | 1,077          | 604                | 168                  | 102                 | 1,951                    | 4,369                       | -2,418                   |
| 2020-2021 | 89           | 15               | 74                     | 1,834          | 2,035              | 111                  | 45                  | 4,025                    | 2,722                       | 1,303                    |
| Average   | 46           | 30               | 16                     | 2,290          | 1,221              | 173                  | 151                 | 3,835                    | 3,483                       | 351                      |